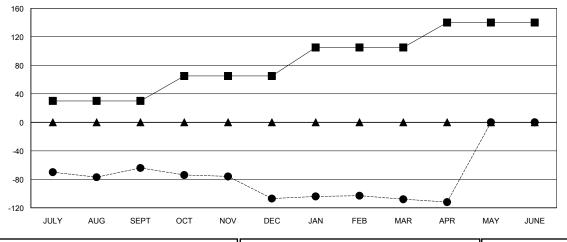

### GOALS AND ACTUAL MEMBERS CUMULATIVE

| -■- MEMBER GROWTH NET GOAL        |  |
|-----------------------------------|--|
| - ● - MEMBER GROWTH ACTUAL        |  |
| - ▲ - LAST YEAR MEMBERSHIP ACTUAL |  |
|                                   |  |
|                                   |  |