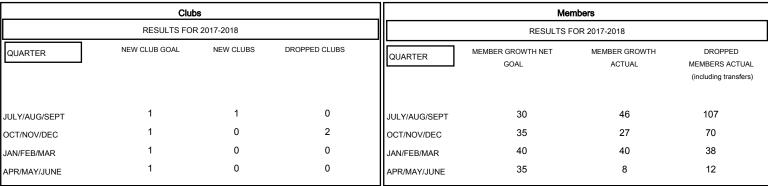

### GOALS AND ACTUAL NEW CLUBS CUMULATIVE

| DROPPED CLUBS: 2 |     |
|------------------|-----|
| DROPPED MEMBERS  |     |
| DECEASED         | 6   |
| CLUB CANCELLED   | 31  |
| OTHER            | 190 |
| TOTAL            | 227 |

|                                | 1 |
|--------------------------------|---|
| 19 CLUBS OF 61 ADDED 1 OR MORE |   |
| NEW MEMBERS                    |   |
|                                |   |
|                                |   |
|                                |   |